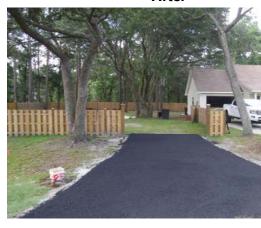

## **Narrative Description of Project:**

Installed (1) driveway pipe and asphalt apron. Jetted (1) driveway pipe.

| 2018-615 / Southern Magnolia Drive           | Labor | Labor      | Equipment | Material   | Contractor | Indirect   | Total      |
|----------------------------------------------|-------|------------|-----------|------------|------------|------------|------------|
|                                              | Hours | Cost       | Cost      | Cost       | Cost       | Labor      | Cost       |
| ASI / Asphalt Installation                   | 18.0  | \$400.98   | \$44.64   | \$46.65    | \$0.00     | \$257.58   | \$749.85   |
| AUDIT / Audit Project                        | 1.0   | \$21.79    | \$0.00    | \$0.00     | \$0.00     | \$0.00     | \$21.79    |
| DPINS / Driveway Pipe - Installed            | 26.0  | \$570.79   | \$148.42  | \$250.56   | \$0.00     | \$340.88   | \$1,310.65 |
| DPJT / Driveway Pipe - Jetted                | 4.0   | \$89.12    | \$76.64   | \$17.03    | \$0.00     | \$57.36    | \$240.15   |
| HAUL / Hauling                               | 25.5  | \$538.42   | \$268.65  | \$1,252.23 | \$0.00     | \$207.13   | \$2,266.42 |
| LM / Loading Materials                       | 5.0   | \$96.40    | \$47.10   | \$11.45    | \$0.00     | \$0.00     | \$154.95   |
| STAGING / Staging Materials/Equipment        | 15.0  | \$334.15   | \$19.20   | \$18.99    | \$0.00     | \$214.65   | \$586.99   |
| UTLOC / Utility locates                      | 0.5   | \$12.35    | \$0.00    | \$0.00     | \$0.00     | \$6.62     | \$18.97    |
| 2018-615 / Southern Magnolia Drive Sub Total | 95.0  | \$2,064.00 | \$604.65  | \$1,596.91 | \$0.00     | \$1,084.21 | \$5,349.77 |
| Grand Total                                  | 95.0  | \$2,064.00 | \$604.65  | \$1,596.91 | \$0.00     | \$1,084.21 | \$5,349.77 |

**Before** 

During

After