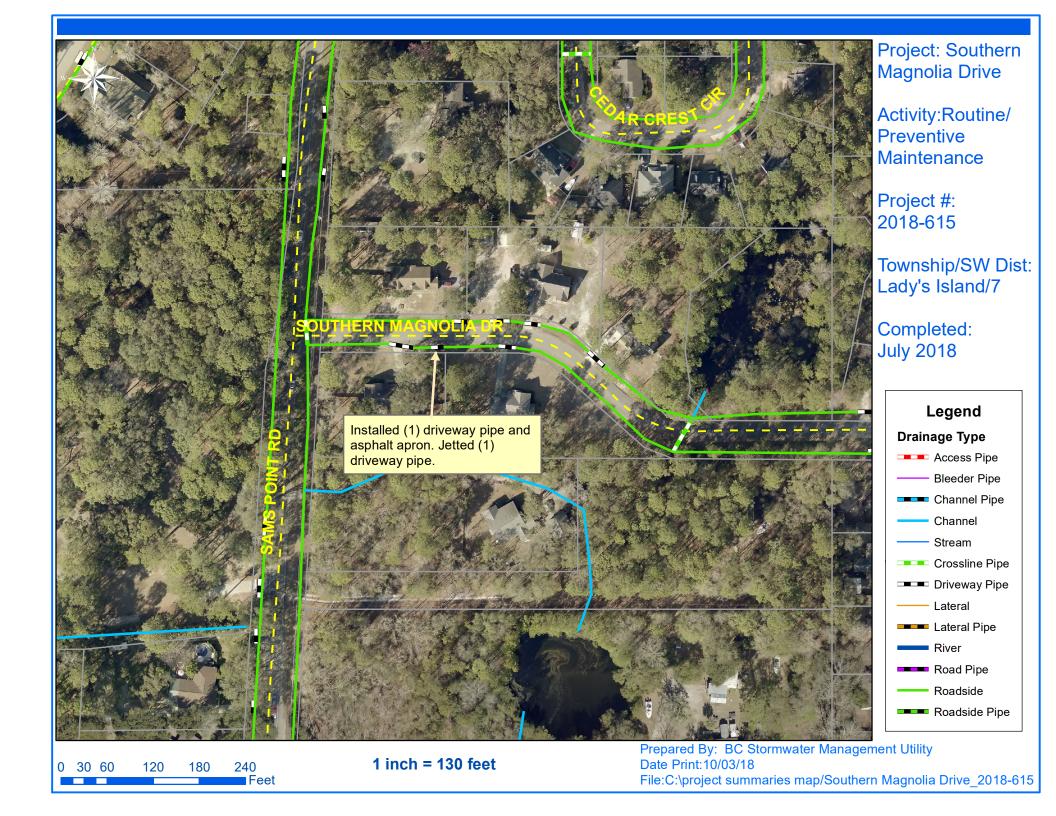

## Beaufort County Public Works Stormwater Infrastructure

Project Summary

**Project Summary:** Southern Magnolia Drive

**Activity:** Routine/Preventive Maintenance

**Duration:** 05/30/18-07/08/18

## **Narrative Description of Project:**

Installed (1) driveway pipe and asphalt apron. Jetted (1) driveway pipe.

| 2018-615 / Southern Magnolia Drive           | Labor | Labor      | Equipment | Material   | Contractor | Indirect   | Total      |
|----------------------------------------------|-------|------------|-----------|------------|------------|------------|------------|
|                                              | Hours | Cost       | Cost      | Cost       | Cost       | Labor      | Cost       |
| ASI / Asphalt Installation                   | 18.0  | \$400.98   | \$44.64   | \$46.65    | \$0.00     | \$257.58   | \$749.85   |
| AUDIT / Audit Project                        | 1.0   | \$21.79    | \$0.00    | \$0.00     | \$0.00     | \$0.00     | \$21.79    |
| DPINS / Driveway Pipe - Installed            | 26.0  | \$570.79   | \$148.42  | \$250.56   | \$0.00     | \$340.88   | \$1,310.65 |
| DPJT / Driveway Pipe - Jetted                | 4.0   | \$89.12    | \$76.64   | \$17.03    | \$0.00     | \$57.36    | \$240.15   |
| HAUL / Hauling                               | 25.5  | \$538.42   | \$268.65  | \$1,252.23 | \$0.00     | \$207.13   | \$2,266.42 |
| LM / Loading Materials                       | 5.0   | \$96.40    | \$47.10   | \$11.45    | \$0.00     | \$0.00     | \$154.95   |
| STAGING / Staging Materials/Equipment        | 15.0  | \$334.15   | \$19.20   | \$18.99    | \$0.00     | \$214.65   | \$586.99   |
| UTLOC / Utility locates                      | 0.5   | \$12.35    | \$0.00    | \$0.00     | \$0.00     | \$6.62     | \$18.97    |
| 2018-615 / Southern Magnolia Drive Sub Total | 95.0  | \$2,064.00 | \$604.65  | \$1,596.91 | \$0.00     | \$1,084.21 | \$5,349.77 |
| Grand Total                                  | 95.0  | \$2,064.00 | \$604.65  | \$1,596.91 | \$0.00     | \$1,084.21 | \$5,349.77 |