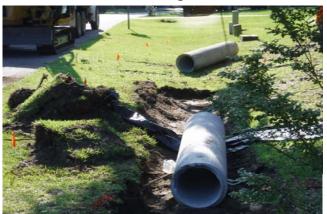

## **Narrative Description of Project:**

Installed (1) driveway pipe and asphalt apron. Jetted (1) driveway pipe.

| 2018-615 / Southern Magnolia Drive           | Labor | Labor      | Equipment | Material   | Contractor | Indirect   | Total      |
|----------------------------------------------|-------|------------|-----------|------------|------------|------------|------------|
|                                              | Hours | Cost       | Cost      | Cost       | Cost       | Labor      | Cost       |
| ASI / Asphalt Installation                   | 18.0  | \$400.98   | \$44.64   | \$46.65    | \$0.00     | \$257.58   | \$749.85   |
| AUDIT / Audit Project                        | 1.0   | \$21.79    | \$0.00    | \$0.00     | \$0.00     | \$0.00     | \$21.79    |
| DPINS / Driveway Pipe - Installed            | 26.0  | \$570.79   | \$148.42  | \$250.56   | \$0.00     | \$340.88   | \$1,310.65 |
| DPJT / Driveway Pipe - Jetted                | 4.0   | \$89.12    | \$76.64   | \$17.03    | \$0.00     | \$57.36    | \$240.15   |
| HAUL / Hauling                               | 25.5  | \$538.42   | \$268.65  | \$1,252.23 | \$0.00     | \$207.13   | \$2,266.42 |
| LM / Loading Materials                       | 5.0   | \$96.40    | \$47.10   | \$11.45    | \$0.00     | \$0.00     | \$154.95   |
| STAGING / Staging Materials/Equipment        | 15.0  | \$334.15   | \$19.20   | \$18.99    | \$0.00     | \$214.65   | \$586.99   |
| UTLOC / Utility locates                      | 0.5   | \$12.35    | \$0.00    | \$0.00     | \$0.00     | \$6.62     | \$18.97    |
| 2018-615 / Southern Magnolia Drive Sub Total | 95.0  | \$2,064.00 | \$604.65  | \$1,596.91 | \$0.00     | \$1,084.21 | \$5,349.77 |
| Grand Total                                  | 95.0  | \$2,064.00 | \$604.65  | \$1,596.91 | \$0.00     | \$1,084.21 | \$5,349.77 |

**Before** 

During

After